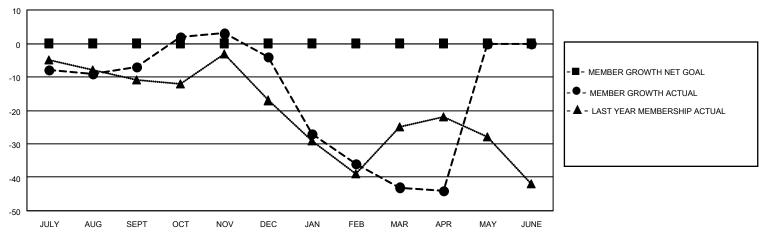

## GOALS AND ACTUAL MEMBERS CUMULATIVE

| DROPPED CLUBS: 2 |     | 27 CLUBS OF 55 ADDED 1 OR<br>MORE NEW MEMBERS | GENDER DISTRIBUTION                |                              |  |
|------------------|-----|-----------------------------------------------|------------------------------------|------------------------------|--|
|                  |     |                                               | MALE<br>FEMALE                     | 724 (64.82%)<br>393 (35.18%) |  |
| DROPPED MEMBERS  |     |                                               | NON BINARY<br>PREFER NOT TO ANSWER | 0 (0.00%)<br>0 (0.00%)       |  |
| DECEASED         | 27  |                                               | THE EKNOT TO ANOWER                | 0 (0.0070)                   |  |
| CLUB CANCELLED   | 4   | CLICK HERE FOR CUMULATIVE                     | TOTAL FAMILY UNIT MEMBERS          | 3 177                        |  |
| OTHER            | 88  | MEMBERSHIP DATA                               |                                    |                              |  |
| TOTAL            | 119 |                                               | FAMILY MEMBERS PAYING HAI          | LF DUES 90                   |  |